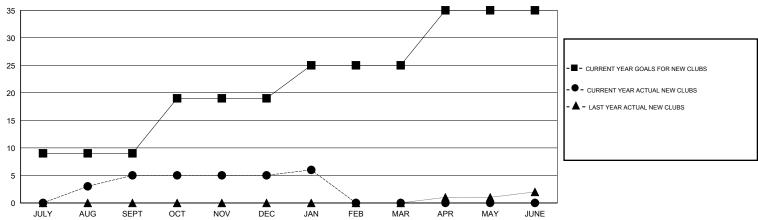

## GMT: V S Kukreja LOCATION PAKISTA

| N PAKISTAN | GMT CA 6 |  |
|------------|----------|--|
|            |          |  |

|                          |                  | Clubs     |                  |                       |                          |                    | Members                             |                    |                  |
|--------------------------|------------------|-----------|------------------|-----------------------|--------------------------|--------------------|-------------------------------------|--------------------|------------------|
| RESULTS FOR 2014-2015    |                  |           |                  | RESULTS FOR 2014-2015 |                          |                    |                                     |                    |                  |
| QUARTER                  | NEW CLUB<br>GOAL | NEW CLUBS | DROPPED<br>CLUBS | NET<br>GAIN/LOSS      | QUARTER                  | NEW MEMBER<br>GOAL | CHARTER AND<br>NEW MEMBERS<br>ADDED | DROPPED<br>MEMBERS | NET<br>GAIN/LOSS |
| JULY/AUG/SEPT            | 9                | 5         | 0                | 5                     | JULY/AUG/SEPT            | 195                | 121                                 | 9                  | 112              |
| OCT/NOV/DEC  JAN/FEB/MAR | 10<br>6          | 0<br>1    | 0                | 0<br>1                | OCT/NOV/DEC  JAN/FEB/MAR | 228<br>135         | 28                                  | 5<br>0             | 2<br>28          |
| APR/MAY/JUNE             | 10               | 0         | 0                | 0                     | APR/MAY/JUNE             | 228                | 0                                   | 0                  | 0                |