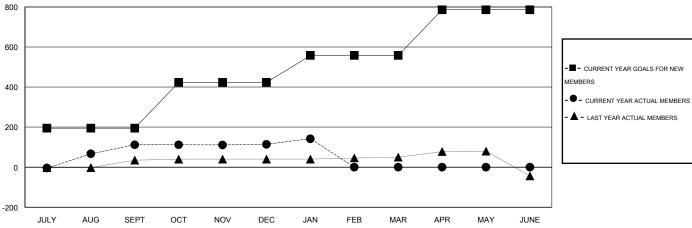

## GMT: V S Kukreja LOCATION PAKISTA

| N PAKISTAN | GMT CA 6 |  |
|------------|----------|--|
|            |          |  |

|                          |                  | Clubs     |                  |                       |                          |                    | Members                             |                    |                  |
|--------------------------|------------------|-----------|------------------|-----------------------|--------------------------|--------------------|-------------------------------------|--------------------|------------------|
| RESULTS FOR 2014-2015    |                  |           |                  | RESULTS FOR 2014-2015 |                          |                    |                                     |                    |                  |
| QUARTER                  | NEW CLUB<br>GOAL | NEW CLUBS | DROPPED<br>CLUBS | NET<br>GAIN/LOSS      | QUARTER                  | NEW MEMBER<br>GOAL | CHARTER AND<br>NEW MEMBERS<br>ADDED | DROPPED<br>MEMBERS | NET<br>GAIN/LOSS |
| JULY/AUG/SEPT            | 9                | 5         | 0                | 5                     | JULY/AUG/SEPT            | 195                | 121                                 | 9                  | 112              |
| OCT/NOV/DEC  JAN/FEB/MAR | 10<br>6          | 0<br>1    | 0                | 0<br>1                | OCT/NOV/DEC  JAN/FEB/MAR | 228<br>135         | 28                                  | 5<br>0             | 2<br>28          |
| APR/MAY/JUNE             | 10               | 0         | 0                | 0                     | APR/MAY/JUNE             | 228                | 0                                   | 0                  | 0                |